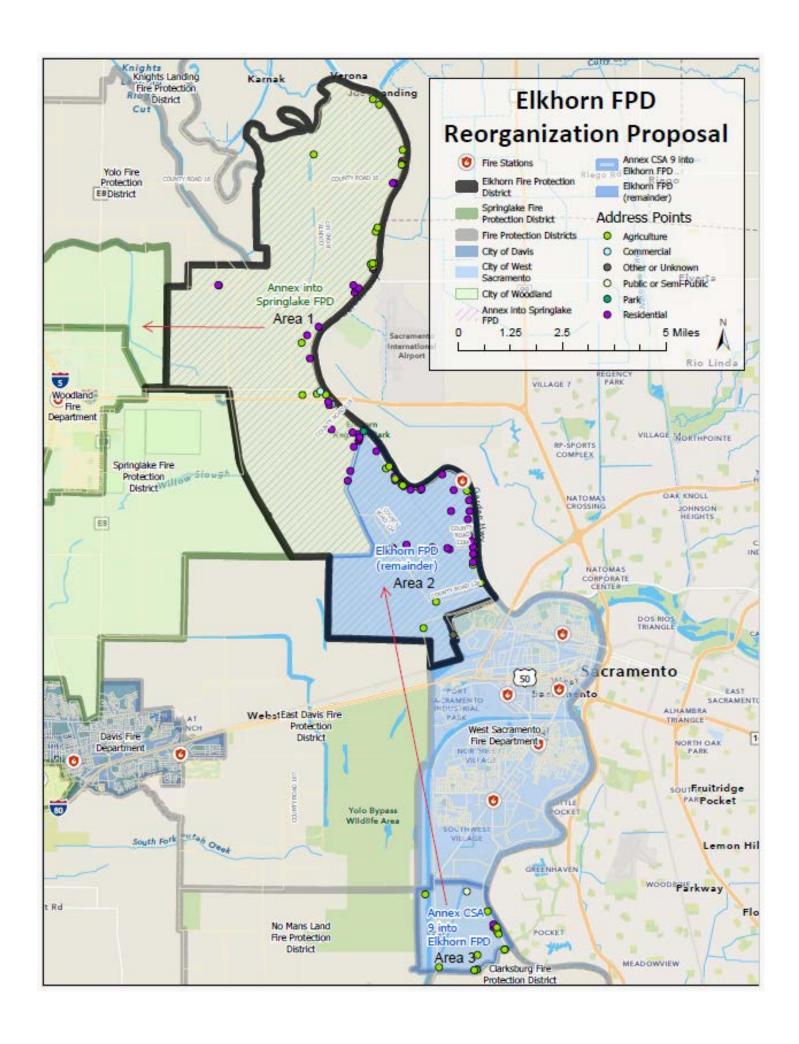

#### **Proposal Information:**

Application Number: LAFCo No. 24-02

Application Title: Elkhorn FPD Reorganization

Assessor's Parcel No: See attached list Property Location: See attached map

Proposal Description: The Elkhorn Fire Protection District (FPD) submitted an application to dissolve the district recognizing volunteer service is not sustainable long-term, and LAFCo is

amending the application reorganizing the FPD as follows:

Detach the northern portion of Elkhorn FPD territory (i.e. the City of Woodland Fire Department service area via contract) and annex it into the Springlake FPD (likely as a separate Zone of Benefit);

- Change the Elkhorn FPD's Board of Directors from being appointed by the Board of Supervisors to being the Board of Supervisors;
- Adopt an SOI Update for Elkhorn FPD to include the County Service Area (CSA) 9 territory; and
- Dissolve CSA 9 and annex it into the Elkhorn FPD. The City of West Sacramento Fire Department would provide fire services via contract.